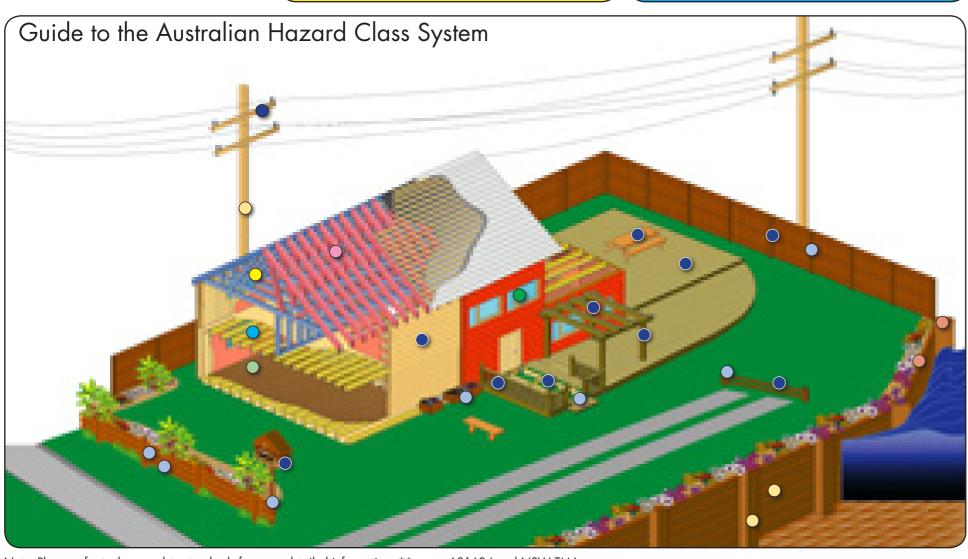

#### **PLEASE NOTE:**

The illustration on this page is not a specification guide; its purpose is to depict the various treated timber Hazard Classes as noted in AS1604.

The Blue colour shown on some of the internal framing depicts "Blue" termite resistant timber framing treated with DeterMite. "Blue" termite resistant timber framing is restricted for use South of the Tropic of Capricorn only. The "Red" looking internal timber depicts framing treated with PROTIM LOSP H2.